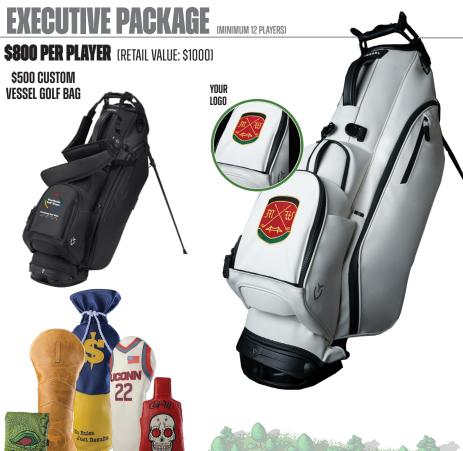

# GOLF BAGS INCLUDES ONE LOGO ON THE BALL POCKET SUN MOUNTAIN STARTING AT \$250 EA VESSEL STARTING AT \$355 FA