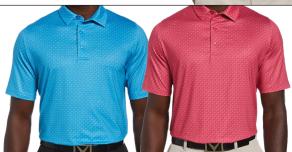

#### **SWING TECH ALL-OVER CHEVRON POLO**

AVAILABLE IN: BLACK, WHITE, NAVY, ROYAL BLUE, TEAL, LIGHT BLUE, RED. BERRY, ORANGE, PINK