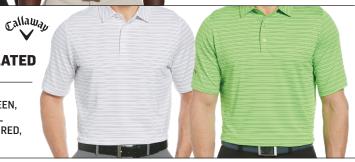

#### **FINE LINE VENTILATED STRIPE POLO**

AVAILABLE IN: BLACK, GREY, WHITE, GREEN, LIME GREEN, NAVY, ROYAL BLUE, LIGHT BLUE, TEAL, RED, MAROON, PINK, ORANGE