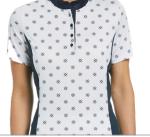

#### **ALL-OVER CHEVRON FLORAL POLO**

AVAILABLE IN: BLACK, WHITE, NAVY, RASPBERRY, ORANGE