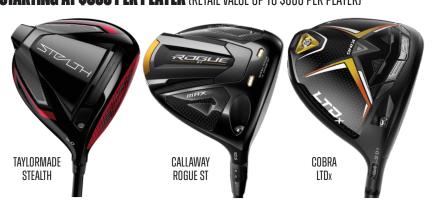

# **FANATIC PACKAGE**

STARTING AT \$500 PER PLAYER (RETAIL VALUE UP TO \$600 PER PLAYER)